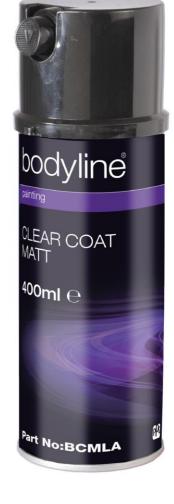

## **Bodyline BCMLA Clear Coat Satin**

Clear Coat Matt is a high performance 1K lacquer which gives a crystal clear matt finish that can be applied over all water and solvent based basecoats and is ideal for smart repairs.

Drying time 30-60 minutes

Infrared compatible

Can be mechanically polished after 24 hours.

After use turn aerosol upside down and empty valve

| PRODUCT<br>CODE | DESCRIPTION         |
|-----------------|---------------------|
| BCMLA           | Clear Coat<br>Satin |